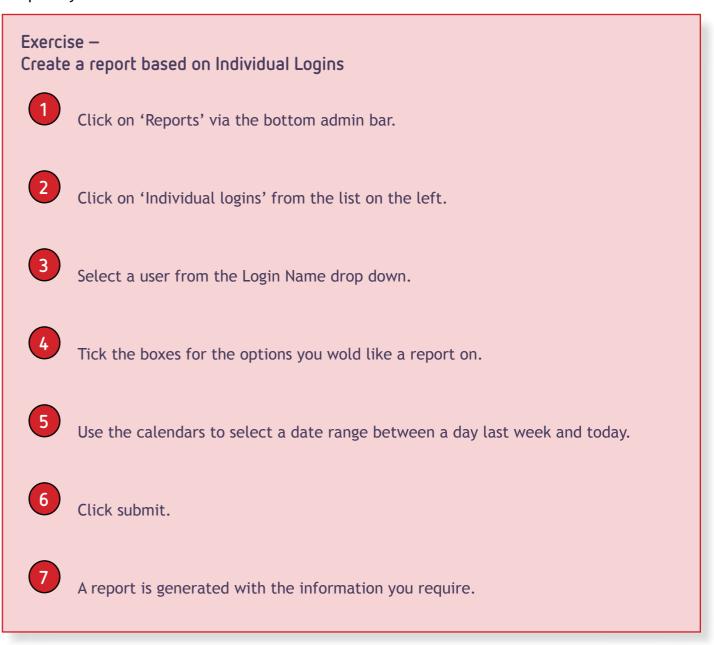

Click 'Reports' in the bottom admin bar to access the reports section. The landing page shows your uploads, downloads and login for the last five months.

Using the options in the left hand pane you can generate custom reports can be generated about almost anything from individual logins to which download wizards are being used the most frequently.