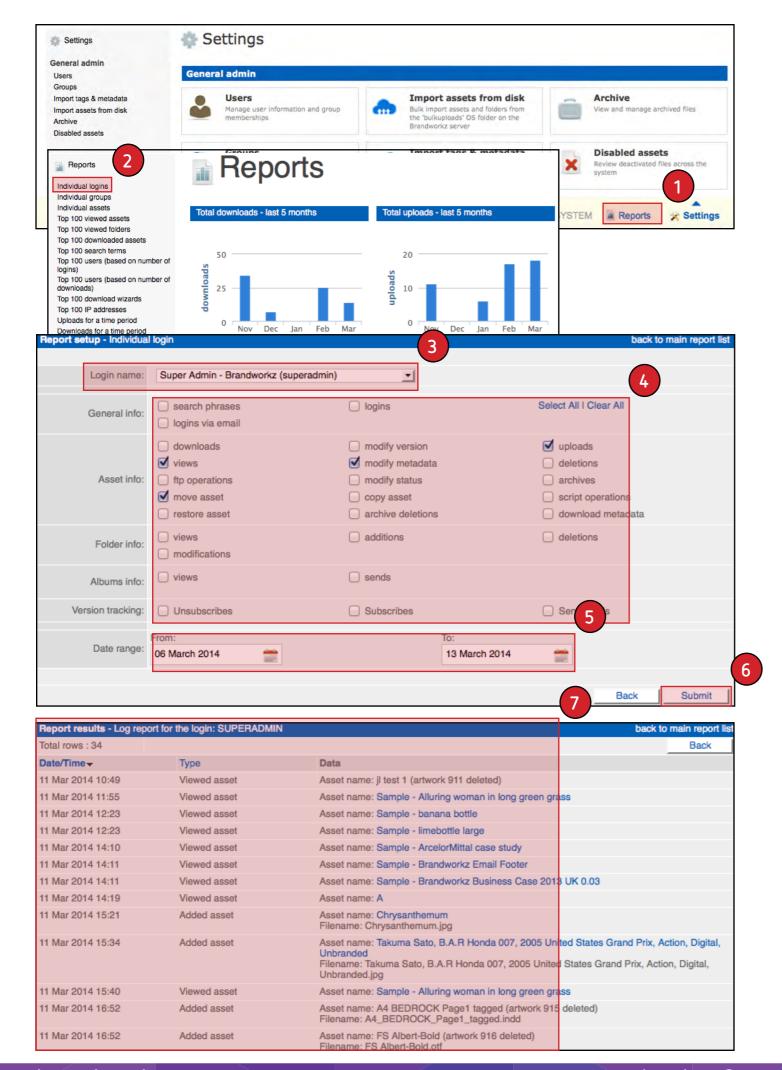

Click 'Reports' in the bottom admin bar to access the reports section. The landing page shows your uploads, downloads and login for the last five months.

Using the options in the left hand pane you can generate custom reports can be generated about almost anything from individual logins to which download wizards are being used the most frequently.